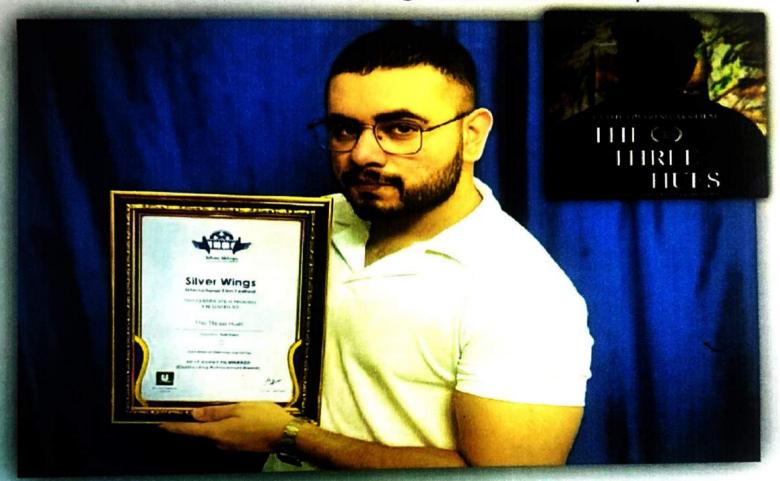

г

| 20 | Gold                          | Individual | University                                     | Cultural (Ms Exuberance) | Sameeksha Tiwari           |
|----|-------------------------------|------------|------------------------------------------------|--------------------------|----------------------------|
| 21 | Bronze                        | Team       | University                                     | Sports (Cricket)         | Sumit Singh, Devesh Tiwari |
| 22 | Best Debut<br>Filmmaker       | Individual | Silver Wings<br>International Film<br>Festival | Cultural (Film Making)   | Yash Tiwari                |
| 23 | Honorable<br>Mention<br>Award | Individual | Santa Dev International<br>Film Festival       | Cultural (Film Making)   | Yash Tiwari                |