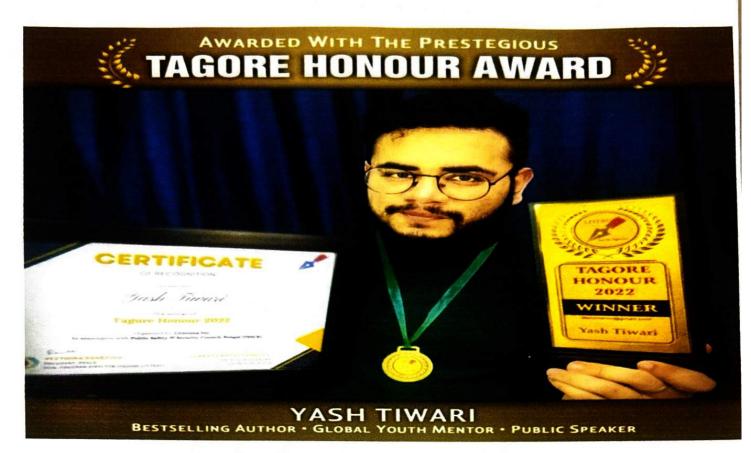

|         | Gold                  | Individual | University                            | Cultural (Painting Competition)                    | Aishwarya           |  |  |
|---------|-----------------------|------------|---------------------------------------|----------------------------------------------------|---------------------|--|--|
|         | Gold                  | Individual | University                            | Cultural (MUN)                                     | Raghav Shukla       |  |  |
|         |                       | Individual | State                                 | Sports (Parade)                                    | Yash Saxena         |  |  |
|         | Silver                | Individual | State                                 | Sports (4x100m Relay)                              | Chhaya              |  |  |
|         | NE8x Litfest<br>Award | Individual | NE8x Litfest                          | Cultural (Esteemed Writing<br>Endeavours)          | Yash Tiwari         |  |  |
|         | Young<br>Leader       | Individual | ICONGO and United<br>Nations          | Cultural (Young Leaders<br>Fellowship)             | Yash Tiwari         |  |  |
|         | Gold                  | Individual | National                              | Cultural (Best Delegate)                           | Raghav Shukla       |  |  |
|         |                       |            |                                       |                                                    |                     |  |  |
| 2019-20 |                       |            |                                       |                                                    |                     |  |  |
| 2020-21 |                       |            |                                       |                                                    |                     |  |  |
|         | Youngest<br>Author    | Individual | International Asia Book<br>of Records | Cultural (Fiction Novel on<br>Coronavirus)         | Yash Tiwari         |  |  |
| 2021-22 |                       |            |                                       |                                                    |                     |  |  |
|         | Gold                  | Individual | University                            | Cultural (Solo Singing)                            | Varun Singh         |  |  |
|         | Silver                | Team       | University                            | Cultural (Group Dance)                             | Tanay & Varun Singh |  |  |
|         | Tagore<br>Honour      | Individual | Lit Fest                              | Cultural (Global Youth and Best<br>Selling Author) | Yash Tiwari         |  |  |
| 2022-23 |                       |            |                                       |                                                    |                     |  |  |

Science & Commerce

ASH TIWARI
rs Old Voitth Mentor, Author of PANDEMIC 2020, TED
And Josh Talks Speaker, Writer
www.yashtiwari.org