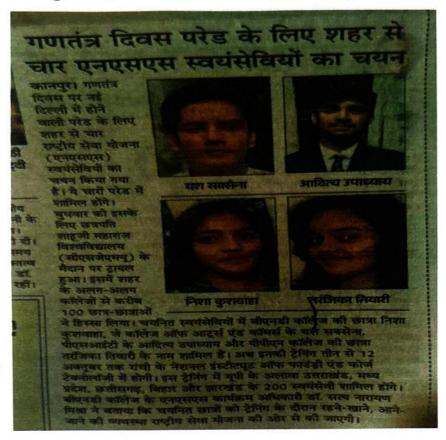

## College student Selected for Republic Day Parade

Yash Saxena B.com II-year student of the college made proud on being selected for Republic Day Parade at New Delhi.

PRINCIPAL COMPRESSED MAINTENANCE OF THE COMPRESSED MAINTENANCE OF THE COMPRESSED MAINTENANCE OF THE COMPRESSED OF THE CO