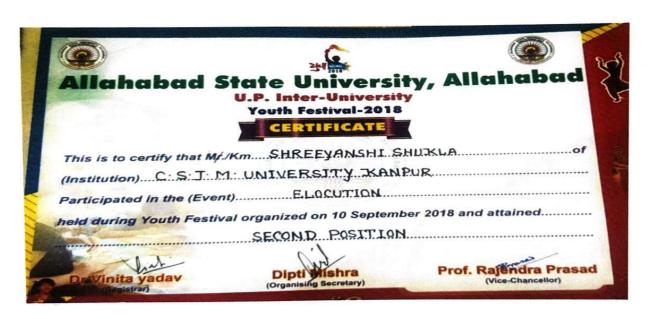

### JC shine in Allahabad Central University

JC shine in Allahabad Central University The outstanding oratory skills and critical thinking abilities enable the Jagran student Shreyanshi Shukla, BA IInd Year, to win the state level second prize in Elocution, while representing CSJM University in Inter University Youth Fest held at ALLAHABAD CENTRAL UNIVERSITY on 10thSep, 2018.