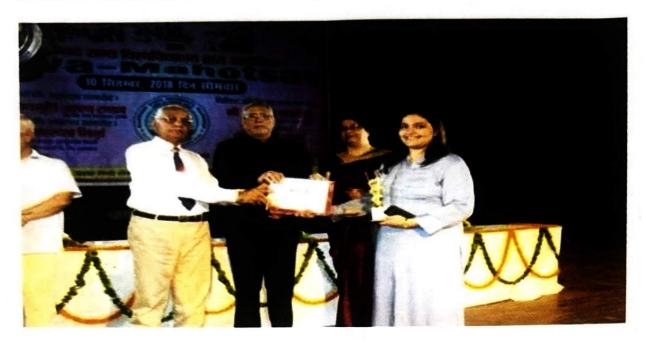

### JC shine in Allahabad Central University

JC shine in Allahabad Central University The outstanding oratory skills and critical thinking abilities enable the Jagran student Shreyanshi Shukla, BA IInd Year, to win the state level second prize in Elocution, while representing CSJM University in Inter University Youth Fest held at ALLAHABAD CENTRAL UNIVERSITY on 10thSep, 2018.