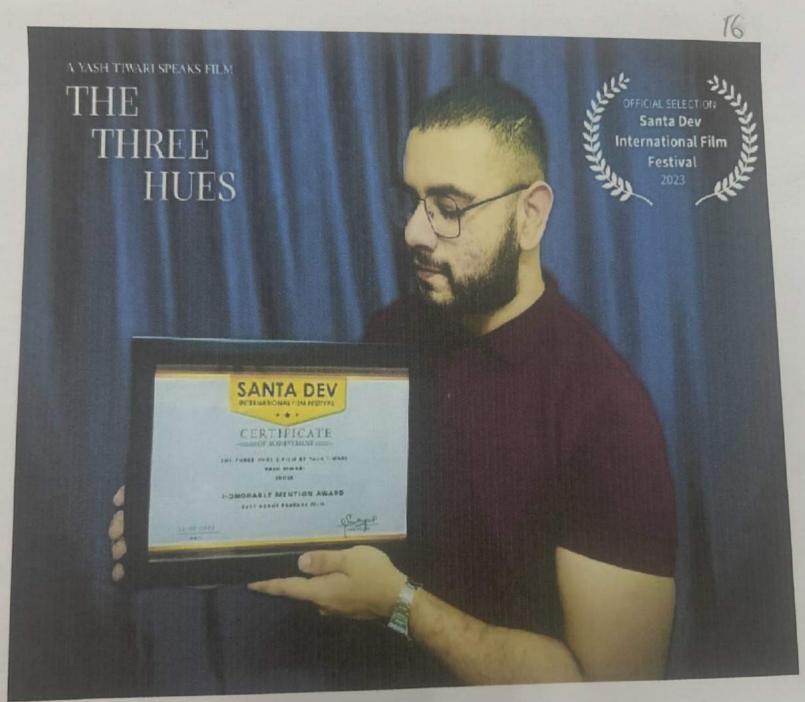

г

| 20 | Gold                          | Individual | University                                     | Cultural (Ms Exuberance) | Sameeksha Tiwari           |
|----|-------------------------------|------------|------------------------------------------------|--------------------------|----------------------------|
| 21 | Bronze                        | Team       | University                                     | Sports (Cricket)         | Sumit Singh, Devesh Tiwari |
| 22 | Best Debut<br>Filmmaker       | Individual | Silver Wings<br>International Film<br>Festival | Cultural (Film Making)   | Yash Tiwari                |
| 23 | Honorable<br>Mention<br>Award | Individual | Santa Dev International<br>Film Festival       | Cultural (Film Making)   | Yash Tiwari                |