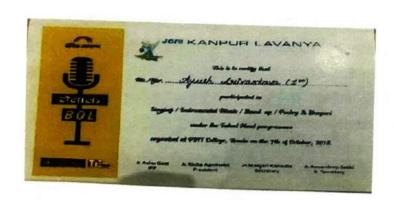

## बेबाक़BOL — An Open Mic Competition

Students of Jagran College proved their metal in an open mic competition बेबाक BOL organized by The Talent Engine, in association with Danik Jagran and JCI Lavanya at PSIT on 7th October 2018. Ayush won first prize in Music, Ayushma, Neharika and Raghavbagged First, Second and Third prizes respectively in English poetry, Vinay won second prize in Hindi poetry and Diksha first prize in standup comedy.