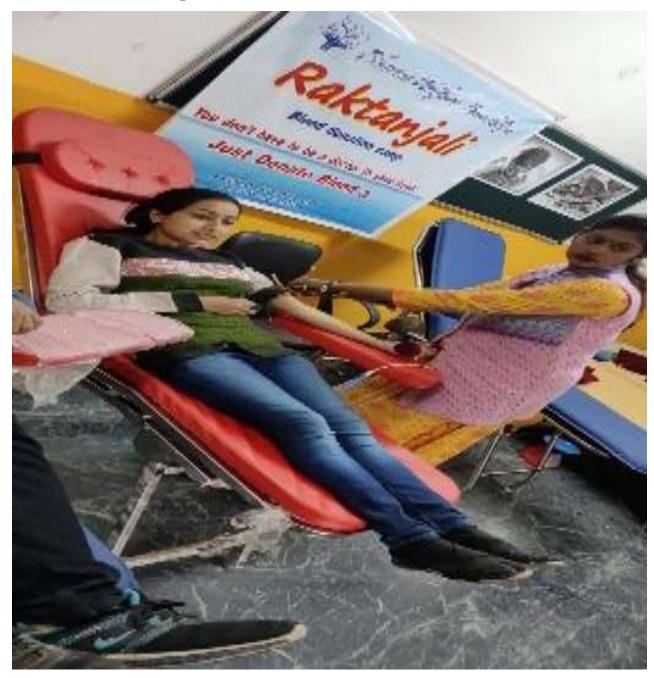

#### **Blood Donation Camp, 15-02-2020**

(Self-Financing Co-Ed English Medium Post Graduate College Affiliated to CSJM University, Kanpur) 620-W, Block, Saket Nagar, Kanpur – 208014

 $Tel. No. 0512\ 2647289, E-mail: jagran college as c@gmail.com\ Web: jagran college. ac. in$ 