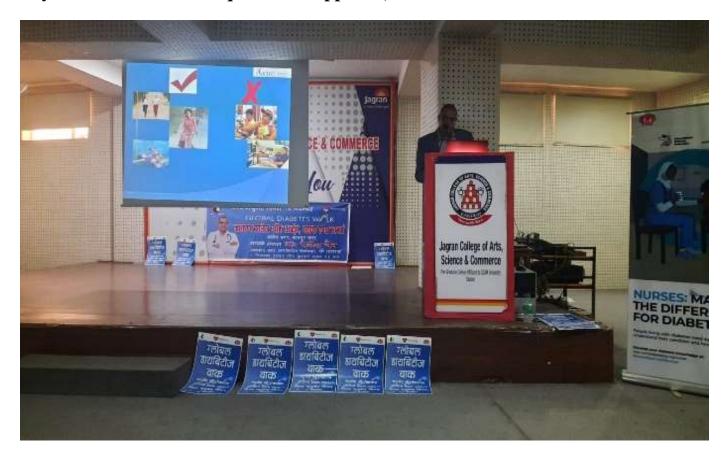

#### Global Diabetes Walk, 25-11-2022

(Self-Financing Co-Ed English Medium Post Graduate College Affiliated to CSJM University, Kanpur) 620-W, Block, Saket Nagar, Kanpur – 208014

 $Tel. No. 0512\ 2647289, E-mail: jagran college as c@gmail.com\ Web: jagran college. ac. in$ 