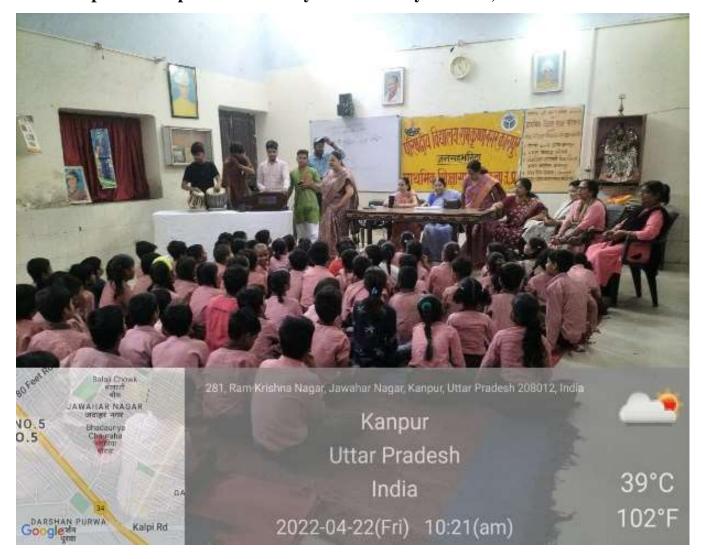

#### Music Department spreads Harmony at Parishadiya School, 22-04-2022

(Self-Financing Co-Ed English Medium Post Graduate College Affiliated to CSJM University, Kanpur) 620-W, Block, Saket Nagar, Kanpur – 208014