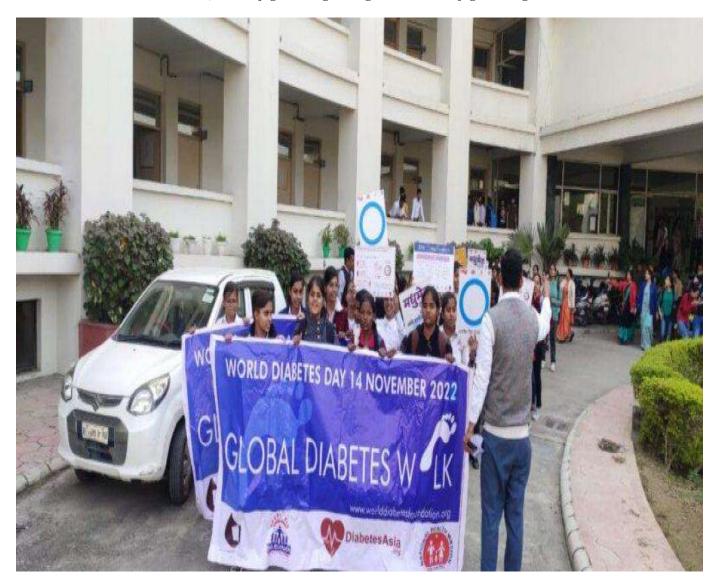

#### Global Diabetes Walk, 25-11-2022

(Self-Financing Co-Ed English Medium Post Graduate College Affiliated to CSJM University, Kanpur) 620-W, Block, Saket Nagar, Kanpur – 208014

 $Tel. No. 0512\ 2647289, E-mail: jagran college as c@gmail.com\ Web: jagran college. ac. in$ 