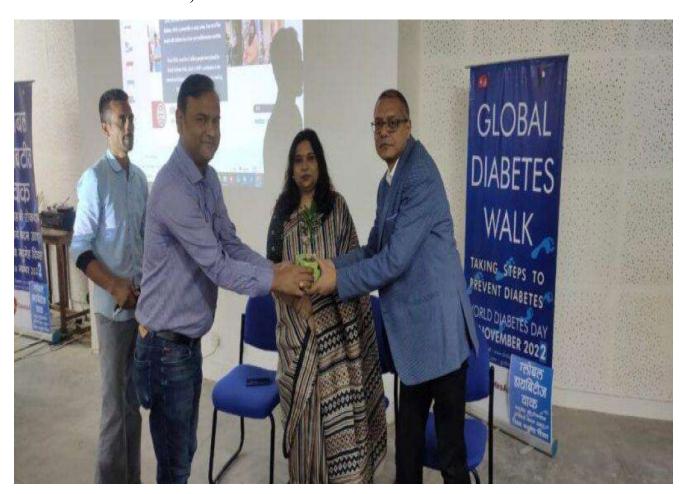

#### Global Diabetes Walk, 25-11-2022

(Self-Financing Co-Ed English Medium Post Graduate College Affiliated to CSJM University, Kanpur) 620-W, Block, Saket Nagar, Kanpur – 208014

 $Tel. No. 0512\ 2647289, E-mail: jagran college as c@gmail.com\ Web: jagran college. ac. in$ 