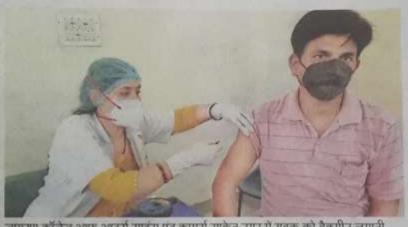

# 8409 युवाओं ने लगवाई वैक्सीन

जासं, कानपुर : कोरोना के संक्रमण की चेन तोड़ने को युवा (18-44 वर्ष) वैक्सीनेशन को हथियार बनाने के लिए अडिंग हैं। इसलिए वैक्सीन लगवाने के लिए उनमें उत्साह बरकरार है। मंगलवार को 8409 युवाओं ने वैक्सीन की पहली डोज लगवाई, जो 73.8 फीसद है। 45 की उम्र पार लोगों का वैक्सीनेशन 65.6 फीसद रहा। वहीं, साकेत नगर स्थित जागरण कॉलेज ऑफ आर्ट्स साइंस एंड कामसं के सीवीसी में 98 फीसद ने वैक्सीन लगवाई।

जागरण कालेज ऑफ आट्सं साइंस एंड कामर्स के सीवीसी में 100 के वैक्सीनेशन का लक्ष्य रखा गया था। जिसमें से 50 युवाओं तथा 45 की उम्र पार 48 व्यक्तियों ने वैक्सीन की पहली डोज लगवाई। जागरण एजुकेशन फाउंडेशन के

जागरण कॉलेज आफ आर्ट्स साइंस एंड कामर्स साकेत नगर में युवक को वैक्सीन लगाती स्वास्थ्य कमी हर्कुल प्रबंधन

सीईओ डॉ. जेएन गुप्ता, प्राचार्य डॉ. अस्मिता दुबे, जागरण इंस्टीट्यूट ऑफ मैनेजमेंट की निदेशक डॉ. दिव्या चौधरी, जागरण इंस्टीट्यूट ऑफ मास कम्युनिकेशन के निदेशक एसपी त्रिपाठी मौजूद रहे। उधर, एडी हेल्थ डॉ. जीके मिश्रा ने बताया कि

युवाओं को वैक्सीन लगाने का लक्ष्य 11490 था, जिसमें से 8409 युवाओं को वैक्सीन लगाई गई। इसी तरह 45 की उम्र पार व्यक्तियों के लिए 16970 का लक्ष्य था। इसमें 9458 को पहली डोज लगाई गई, जबकि दूसरी डोज 1679 को ही लगाई जा सकी।