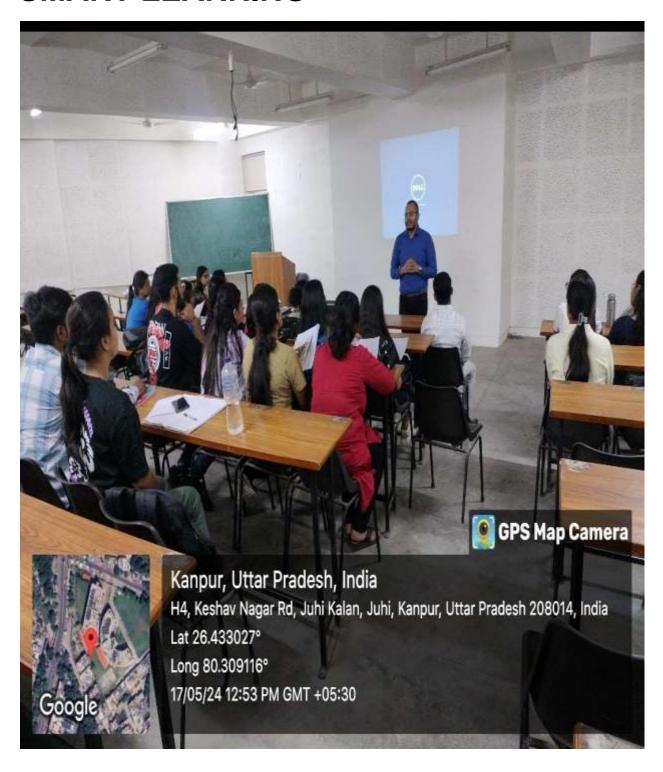

FEITURE OF SHARES BY THE COMPANY

- Sometimes some shareholders are not able to pay amount due on allotment or any of the calls. Then after giving proper notice to the shareholder the company has full right to cancel their shares.
- A defaulting shareholder must be given a minimum 14 days notice requiring him to pay the amount due on his shares along with the interest on its shares.

Dr. Reshma Rajani



Jagran College of Arts, Science & Commerce We Nurture Intellect

#### PRESENTATION IN THE BALANCE SHEET

Unless the forfeited shares are re-issued, the balance of share forfeiture account is treated as shares capital and it is shown under head "Shareholders Funds" and sub-head "Share Capital" in the balance sheet.





E - LEARNING



E - BOARD



**E - LEARNING** 

## **SMART LEARNING**





#### ONLINE BATCH LAUNCH OF BAJAJ FINSERV INTERNSHIP



#### **ONLINE INTERNSHIP OF BAJAJ FINSERV**