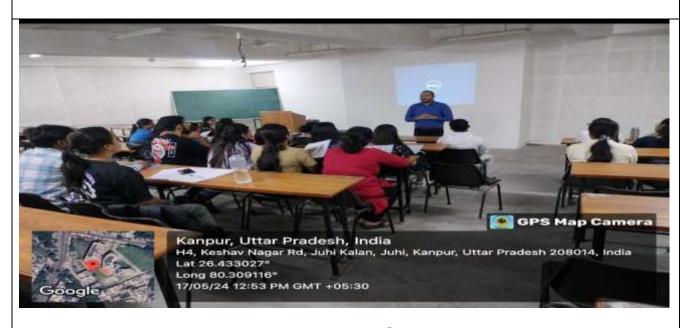

ce & Commerce
We Nurture Intellect

#### FORFEITURE OF SHARES BY THE COMPANY

- Sometimes some shareholders are not able to pay amount due on allotment or any of the calls. Then after giving proper notice to the shareholder the company has full right to cancel their shares.
- A defaulting shareholder must be given a minimum 14 days notice requiring him to pay the amount due on his shares along with the interest on its shares.

Dr. Reshma Rajani



Jagran College of Arts, Science & Commerce We Nurture Intellect

#### PRESENTATION IN THE BALANCE SHEET

Unless the forfeited shares are re-issued, the balance of share forfeiture account is treated as shares capital and it is shown under head "Shareholders Funds" and sub-head "Share Capital" in the balance sheet.





E - LEARNING



E - BOARD



**E - LEARNING** 

## **SMART LEARNING**





#### ONLINE BATCH LAUNCH OF BAJAJ FINSERV INTERNSHIP



#### **ONLINE INTERNSHIP OF BAJAJ FINSERV**