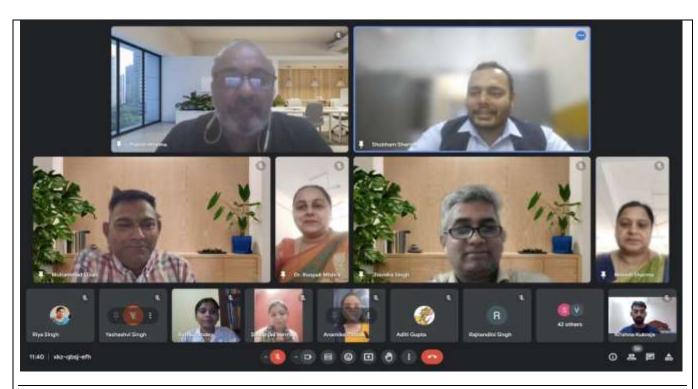

ITURE OF SHARES BY THE COMPANY

- Sometimes some shareholders are not able to pay amount due on allotment or any of the calls. Then after giving proper notice to the shareholder the company has full right to cancel their shares.
- A defaulting shareholder must be given a minimum 14 days notice requiring him to pay the amount due on his shares along with the interest on its shares.

Dr. Reshma Rajani



Jagran College of Arts, Science & Commerce We Nurture Intellect

#### PRESENTATION IN THE BALANCE SHEET

Unless the forfeited shares are re-issued, the balance of share forfeiture account is treated as shares capital and it is shown under head "Shareholders Funds" and sub-head "Share Capital" in the balance sheet.





E - LEARNING



E - BOARD



**E - LEARNING** 

## **SMART LEARNING**





#### ONLINE BATCH LAUNCH OF BAJAJ FINSERV INTERNSHIP



#### **ONLINE INTERNSHIP OF BAJAJ FINSERV**