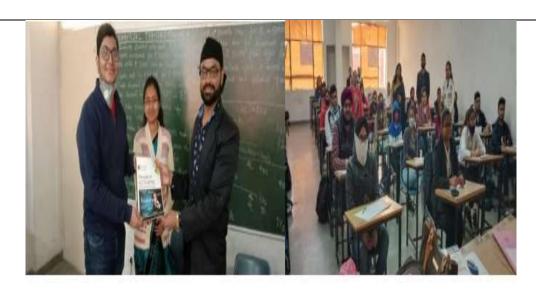

# CORPORATE ACCOUNTING Lecture 3 Forfeiture and Re-issue of Shares

DR. RESHMA RAJANI (DEPT. OF COMMERCE)

Jagran College of Arts, Science & Commerce
We Nurture Intellect

#### FORFEITURE OF SHARES BY THE COMPANY

- Sometimes some shareholders are not able to pay amount due on allotment or any of the calls. Then after giving proper notice to the shareholder the company has full right to cancel their shares.
- A defaulting shareholder must be given a minimum 14 days notice requiring him to pay the amount due on his shares along with the interest on its shares.

Dr. Reshma Rajani

Jagran College of Arts, Science & Commerce We Nurture Intellect