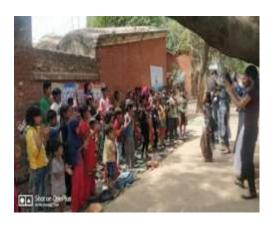

# Mega Cleanliness & Plantation Drive

Organized by - Madad Ki Raah Foundation

(In collaboration with Jagran College of Art's, Science & Commerce.)

Date- 7th August 2022 Timings - 4:00pm onwards

Venue - MKR Open School (Near Sonelal Patel School, Transport nagar)

## Cleanliness and Plantation Drive in Collaboration with Madad Ki Raah Foundation

NSS Team of Jagran College students under the mentorship of Ms. Kanika Bajaj and Mrs. Himani Kumar organized a cleanliness and plantation drive in collaboration with Madad ki Raah foundation on 7<sup>th</sup> August, 2022. A team of more than 50 students joined hands to make our city look cleaner and greener. The drive was conducted in MKR open school near Sonelal Patel School, transport Nagar, Kanpur as a token of respect for our nation in celebration of Azadi Ka Amrit Mahotsava.