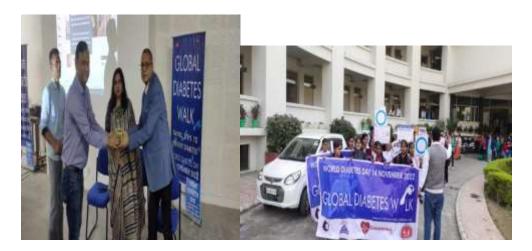

### Detailed report for each extension and outreach program with number of students participated and the details of the collaborating agency-

| SR.<br>No. | EXTENSION<br>ACTIVITY                                       | ORGANISING UNIT/ AGENCY/COLLABORATING AGENCY                                                                                                                        | SCHEME | YEAR      |
|------------|-------------------------------------------------------------|---------------------------------------------------------------------------------------------------------------------------------------------------------------------|--------|-----------|
| 1          | Mega Cleanliness and<br>Plantation Drive                    | Collaboration of Madad ki Raah Foundation and Jagran College of ASC, Venue- Transport Nagar, Kanpur                                                                 | NSS    | 2022-2023 |
| 2          | Mega Cleanliness and<br>Plantation Drive                    | Organized by MKR Collaboration with Sewa Prakalp<br>Organization and Jagran College, Venue -MKR Open<br>School, Jaipuria Crossing                                   | NSS    | 2022-2023 |
| 3          | Mega Cleanliness and<br>Plantation Drive                    | Collaboration of MKR Foundation and Jagran College of ASC, Venue- Umeed ek kiran Jeev Aashray.                                                                      | NSS    | 2022-2023 |
| 4          | Mega Cleanliness and<br>Plantation Drive                    | In collaboration with MKR Foundation and Jagran College. Venue- MKR Open School, Mall Road                                                                          | NSS    | 2022-2023 |
| 5          | Napkins Distribution<br>Drive                               | Organized by MKR, in collaboration with ITH infotech<br>Hub and Jagran College, Venue -MKR Open School, The<br>Mall                                                 | NSS    | 2022-2023 |
| 6          | Stationary Distribution                                     | Collaboration with MKR and Jagran College                                                                                                                           | NSS    | 2022-2023 |
| 7          | CII Marathon                                                | CII -An NGO, industry-led and industry-managed organization supported' Run for Clean Ganga and Jagran College's huge participation in the event at the call of CII. | NSS    | 2022-2023 |
|            | Global Diabetes Walk                                        | World Diabetes Foundation (WDF)                                                                                                                                     | NSS    | 2022-2023 |
| 8          | Blood donation camp                                         | GSVM College Blood Bank, Kanpur.                                                                                                                                    | NSS    | 2022-2023 |
| 9          | Visit to old age home                                       | Swaraj Vridha Ashram                                                                                                                                                | NSS    | 2022-2023 |
| 10         | Healthon                                                    | Collaboration of I Next and Jagran College had a huge participation in the event at the call of I Next                                                              | NSS    | 2022-2023 |
| 12         | Physical Fitness: First<br>Requisite of<br>Happiness(Health | In Collaboration with Diabetes Asia                                                                                                                                 | NSS    | 2021-2022 |
| 13         | Checkup camp) Clothes Donation Drive                        | An act of Arpan was initiated by the Dainik Jagran Sangini Club.                                                                                                    | NSS    | 2021-2022 |
|            | Clothes Donation Drive                                      | Arnan initiative by Bhawana Welfare Foundation                                                                                                                      | NSS    | 2021-2022 |
| 14         |                                                             | Zila Tobacco Niyantran Prakoshth, Kanpur                                                                                                                            | NSS    | 2021-2022 |
| 15         | Puppet Show on No<br>Smoking Day<br>Music Department        | Parishadiya Vidyalaya                                                                                                                                               | NSS    | 2021-2022 |
| 16         | Spreads Harmony at Parishadiya Vidyalaya                    | Parishadiya Vidyalaya                                                                                                                                               | NSS    | 2021-2022 |
| 17         | Exploring Artistry at<br>Parishadiya Vidyalaya              |                                                                                                                                                                     |        |           |