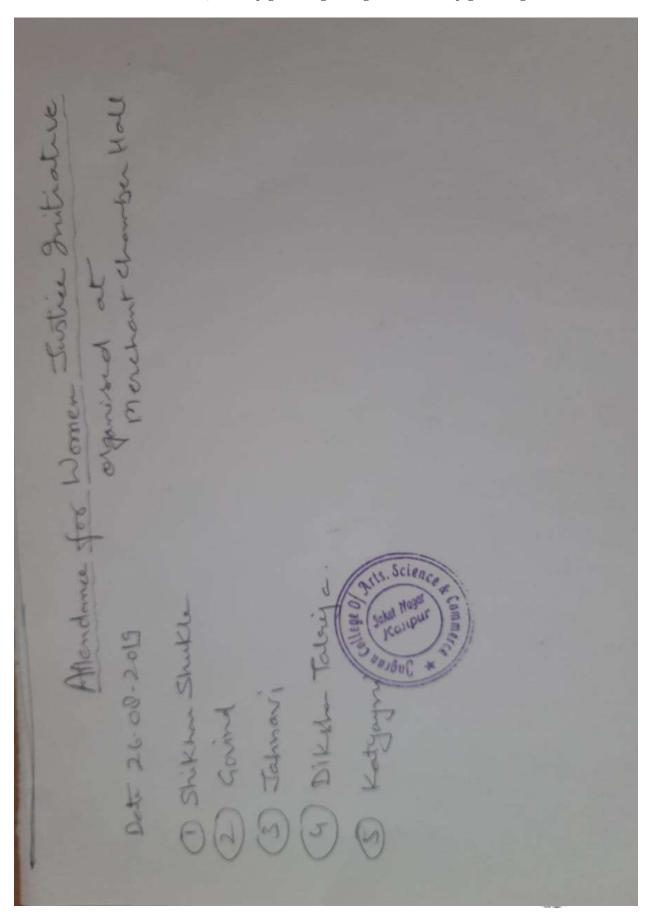

| 18 | International Yoga Day                                                                     | 1- 0.11                                                                                              | _   |           |
|----|--------------------------------------------------------------------------------------------|------------------------------------------------------------------------------------------------------|-----|-----------|
|    | (Virtual)                                                                                  | Jagran College organized to make access easier for one-<br>and-all.                                  | NSS | 2021-2022 |
| 19 | Gender Equality: Key to<br>Empowering Women<br>and Girls                                   | Dr Nutan Vohra, an eminent psychologist and Ex<br>principal AND College, Kanpur, Dr Nandini Upadhyay | NSS | 2020-2021 |
| 20 | Celebrating Mission<br>Shakti Week Honouring<br>Females: A Pathway to<br>Women Empowerment | Miss Vandana Singh Solanki, Advocate.                                                                | NSS | 2020-2021 |
| 21 | Nurturing the Future of<br>Nation @ Health and<br>Hygiene Drive                            | Bhavna Welfare Foundation                                                                            | NSS | 2020-2021 |
| 22 | Teaching<br>Communication Skills<br>to kids at Jagriti                                     | Bhavna Welfare Foundation                                                                            | NSS | 2020-2021 |
| 23 | Joyful learning through<br>Art and Craft                                                   | Bhavna Welfare Foundation                                                                            | NSS | 2020-2021 |
| 24 | Two-day Vaccination camp                                                                   | Jagran College in collaboration with the district health department                                  | NSS | 2020-2021 |
| 25 | Vaccine Equals Victory                                                                     | Virtual Awareness Drive by Jagran College                                                            | NSS | 2020-2021 |
| 26 | Online Yoga for Well-<br>being                                                             | Jagran College organized to make access easier for one and all.                                      | NSS | 2020-2021 |
| 27 | Women's Justice<br>Initiative                                                              | FICCI FLO                                                                                            | NSS | 2019-2020 |
| 28 | Fit India Movement                                                                         | Nationwide live telecast of the Fit India Campaign on Doordarshan                                    | NSS | 2019-2020 |
| 29 | Blood Donation Camp                                                                        | Bhavna Welfare Foundation and GSVM Medical College<br>Blood Bank                                     | NSS | 2019-2020 |
| 30 | Funds Collection for CM's Kerala Distress                                                  | Jagran College                                                                                       | NSS | 2018-2019 |
| 21 | Relief Fund. Rally on Cleanliness                                                          | Jagran College                                                                                       | NSS | 2018-2019 |
| 31 | An Eye Checkup Camp                                                                        | Jagran College in collaboration with ASG EYE Hospital                                                | NSS | 2018-2019 |
|    |                                                                                            | Pvt. Ltd. Arpan Initiative by Dainik Jagran                                                          | NSS | 2018-2019 |
| 33 | Clothes Donation Drive                                                                     | Bhavna Welfare Foundation                                                                            | NSS | 2018-2019 |
| 34 | Life Saviour: Blood<br>Donation camp                                                       | Bhavna wellare roundation                                                                            |     |           |