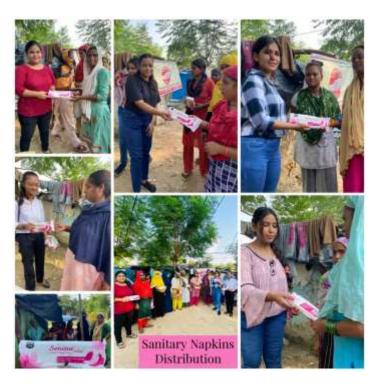

### Detailed report for each extension and outreach program with number of students participated and the details of the collaborating agency-

| SR.<br>No. | EXTENSION<br>ACTIVITY                                       | ORGANISING UNIT/ AGENCY/COLLABORATING AGENCY                                                                                                                        | SCHEME | YEAR      |
|------------|-------------------------------------------------------------|---------------------------------------------------------------------------------------------------------------------------------------------------------------------|--------|-----------|
| 1          | Mega Cleanliness and<br>Plantation Drive                    | Collaboration of Madad ki Raah Foundation and Jagran College of ASC, Venue- Transport Nagar, Kanpur                                                                 | NSS    | 2022-2023 |
| 2          | Mega Cleanliness and<br>Plantation Drive                    | Organized by MKR Collaboration with Sewa Prakalp<br>Organization and Jagran College, Venue -MKR Open<br>School, Jaipuria Crossing                                   | NSS    | 2022-2023 |
| 3          | Mega Cleanliness and<br>Plantation Drive                    | Collaboration of MKR Foundation and Jagran College of ASC, Venue- Umeed ek kiran Jeev Aashray.                                                                      | NSS    | 2022-2023 |
| 4          | Mega Cleanliness and<br>Plantation Drive                    | In collaboration with MKR Foundation and Jagran College. Venue- MKR Open School, Mall Road                                                                          | NSS    | 2022-2023 |
| 5          | Napkins Distribution<br>Drive                               | Organized by MKR, in collaboration with ITH infotech<br>Hub and Jagran College, Venue -MKR Open School, The<br>Mall                                                 | NSS    | 2022-2023 |
| 6          | Stationary Distribution                                     | Collaboration with MKR and Jagran College                                                                                                                           | NSS    | 2022-2023 |
| 7          | CII Marathon                                                | CII -An NGO, industry-led and industry-managed organization supported' Run for Clean Ganga and Jagran College's huge participation in the event at the call of CII. | NSS    | 2022-2023 |
|            | Global Diabetes Walk                                        | World Diabetes Foundation (WDF)                                                                                                                                     | NSS    | 2022-2023 |
| 8          | Blood donation camp                                         | GSVM College Blood Bank, Kanpur.                                                                                                                                    | NSS    | 2022-2023 |
| 9          | Visit to old age home                                       | Swaraj Vridha Ashram                                                                                                                                                | NSS    | 2022-2023 |
| 10         | Healthon                                                    | Collaboration of I Next and Jagran College had a huge participation in the event at the call of I Next                                                              | NSS    | 2022-2023 |
| 12         | Physical Fitness: First<br>Requisite of<br>Happiness(Health | In Collaboration with Diabetes Asia                                                                                                                                 | NSS    | 2021-2022 |
| 13         | Checkup camp) Clothes Donation Drive                        | An act of Arpan was initiated by the Dainik Jagran Sangini Club.                                                                                                    | NSS    | 2021-2022 |
|            | Clothes Donation Drive                                      | Arnan initiative by Bhawana Welfare Foundation                                                                                                                      | NSS    | 2021-2022 |
| 14         |                                                             | Zila Tobacco Niyantran Prakoshth, Kanpur                                                                                                                            | NSS    | 2021-2022 |
| 15         | Puppet Show on No<br>Smoking Day<br>Music Department        | Parishadiya Vidyalaya                                                                                                                                               | NSS    | 2021-2022 |
| 16         | Spreads Harmony at Parishadiya Vidyalaya                    | Parishadiya Vidyalaya                                                                                                                                               | NSS    | 2021-2022 |
| 17         | Exploring Artistry at<br>Parishadiya Vidyalaya              |                                                                                                                                                                     |        |           |