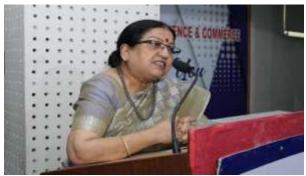

| 18 | International Yoga Day                                                                     | 1- 0.11                                                                                              | _   |           |
|----|--------------------------------------------------------------------------------------------|------------------------------------------------------------------------------------------------------|-----|-----------|
|    | (Virtual)                                                                                  | Jagran College organized to make access easier for one-<br>and-all.                                  | NSS | 2021-2022 |
| 19 | Gender Equality: Key to<br>Empowering Women<br>and Girls                                   | Dr Nutan Vohra, an eminent psychologist and Ex<br>principal AND College, Kanpur, Dr Nandini Upadhyay | NSS | 2020-2021 |
| 20 | Celebrating Mission<br>Shakti Week Honouring<br>Females: A Pathway to<br>Women Empowerment | Miss Vandana Singh Solanki, Advocate.                                                                | NSS | 2020-2021 |
| 21 | Nurturing the Future of<br>Nation @ Health and<br>Hygiene Drive                            | Bhavna Welfare Foundation                                                                            | NSS | 2020-2021 |
| 22 | Teaching<br>Communication Skills<br>to kids at Jagriti                                     | Bhavna Welfare Foundation                                                                            | NSS | 2020-2021 |
| 23 | Joyful learning through<br>Art and Craft                                                   | Bhavna Welfare Foundation                                                                            | NSS | 2020-2021 |
| 24 | Two-day Vaccination camp                                                                   | Jagran College in collaboration with the district health department                                  | NSS | 2020-2021 |
| 25 | Vaccine Equals Victory                                                                     | Virtual Awareness Drive by Jagran College                                                            | NSS | 2020-2021 |
| 26 | Online Yoga for Well-<br>being                                                             | Jagran College organized to make access easier for one and all.                                      | NSS | 2020-2021 |
| 27 | Women's Justice<br>Initiative                                                              | FICCI FLO                                                                                            | NSS | 2019-2020 |
| 28 | Fit India Movement                                                                         | Nationwide live telecast of the Fit India Campaign on Doordarshan                                    | NSS | 2019-2020 |
| 29 | Blood Donation Camp                                                                        | Bhavna Welfare Foundation and GSVM Medical College<br>Blood Bank                                     | NSS | 2019-2020 |
| 30 | Funds Collection for CM's Kerala Distress                                                  | Jagran College                                                                                       | NSS | 2018-2019 |
| 21 | Relief Fund. Rally on Cleanliness                                                          | Jagran College                                                                                       | NSS | 2018-2019 |
| 31 | An Eye Checkup Camp                                                                        | Jagran College in collaboration with ASG EYE Hospital                                                | NSS | 2018-2019 |
|    |                                                                                            | Pvt. Ltd. Arpan Initiative by Dainik Jagran                                                          | NSS | 2018-2019 |
| 33 | Clothes Donation Drive                                                                     | Bhavna Welfare Foundation                                                                            | NSS | 2018-2019 |
| 34 | Life Saviour: Blood<br>Donation camp                                                       | Bhavna wellare roundation                                                                            |     |           |