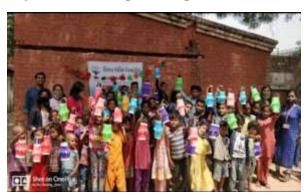

# Mega Cleanliness & Plantation Drive

Organized by - Madad Ki Raah Foundation

(In collaboration with Jagran College of Art's, Science & Commerce.)

Date- 7th August 2022 Timings - 4:00pm onwards

Venue - MKR Open School (Near Sonelal Patel School, Transport nagar)

## Cleanliness and Plantation Drive in Collaboration with Madad Ki Raah Foundation

NSS Team of Jagran College students under the mentorship of Ms. Kanika Bajaj and Mrs. Himani Kumar organized a cleanliness and plantation drive in collaboration with Madad ki Raah foundation on 7<sup>th</sup> August, 2022. A team of more than 50 students joined hands to make our city look cleaner and greener. The drive was conducted in MKR open school near Sonelal Patel School, transport Nagar, Kanpur as a token of respect for our nation in celebration of Azadi Ka Amrit Mahotsava.