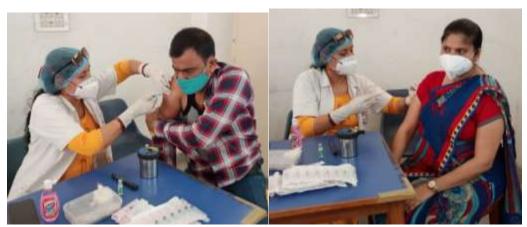

| 18 | International Yoga Day                                                                     | 1- 0.11                                                                                              | _   |           |
|----|--------------------------------------------------------------------------------------------|------------------------------------------------------------------------------------------------------|-----|-----------|
|    | (Virtual)                                                                                  | Jagran College organized to make access easier for one-<br>and-all.                                  | NSS | 2021-2022 |
| 19 | Gender Equality: Key to<br>Empowering Women<br>and Girls                                   | Dr Nutan Vohra, an eminent psychologist and Ex<br>principal AND College, Kanpur, Dr Nandini Upadhyay | NSS | 2020-2021 |
| 20 | Celebrating Mission<br>Shakti Week Honouring<br>Females: A Pathway to<br>Women Empowerment | Miss Vandana Singh Solanki, Advocate.                                                                | NSS | 2020-2021 |
| 21 | Nurturing the Future of<br>Nation @ Health and<br>Hygiene Drive                            | Bhavna Welfare Foundation                                                                            | NSS | 2020-2021 |
| 22 | Teaching<br>Communication Skills<br>to kids at Jagriti                                     | Bhavna Welfare Foundation                                                                            | NSS | 2020-2021 |
| 23 | Joyful learning through<br>Art and Craft                                                   | Bhavna Welfare Foundation                                                                            | NSS | 2020-2021 |
| 24 | Two-day Vaccination camp                                                                   | Jagran College in collaboration with the district health department                                  | NSS | 2020-2021 |
| 25 | Vaccine Equals Victory                                                                     | Virtual Awareness Drive by Jagran College                                                            | NSS | 2020-2021 |
| 26 | Online Yoga for Well-<br>being                                                             | Jagran College organized to make access easier for one and all.                                      | NSS | 2020-2021 |
| 27 | Women's Justice<br>Initiative                                                              | FICCI FLO                                                                                            | NSS | 2019-2020 |
| 28 | Fit India Movement                                                                         | Nationwide live telecast of the Fit India Campaign on Doordarshan                                    | NSS | 2019-2020 |
| 29 | Blood Donation Camp                                                                        | Bhavna Welfare Foundation and GSVM Medical College<br>Blood Bank                                     | NSS | 2019-2020 |
| 30 | Funds Collection for CM's Kerala Distress                                                  | Jagran College                                                                                       | NSS | 2018-2019 |
| 21 | Relief Fund. Rally on Cleanliness                                                          | Jagran College                                                                                       | NSS | 2018-2019 |
| 31 | An Eye Checkup Camp                                                                        | Jagran College in collaboration with ASG EYE Hospital                                                | NSS | 2018-2019 |
|    |                                                                                            | Pvt. Ltd. Arpan Initiative by Dainik Jagran                                                          | NSS | 2018-2019 |
| 33 | Clothes Donation Drive                                                                     | Bhavna Welfare Foundation                                                                            | NSS | 2018-2019 |
| 34 | Life Saviour: Blood<br>Donation camp                                                       | Bhavna wellare roundation                                                                            |     |           |