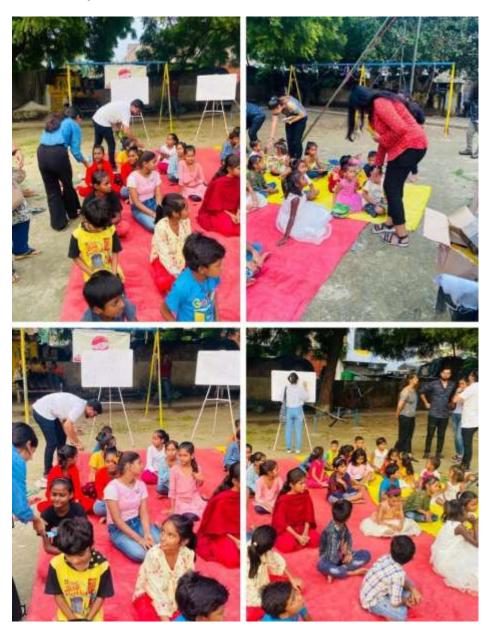

## Cleanliness and Plantation Drive in Collaboration with Madad Ki Raah Foundation

NSS Team of Jagran College students under the mentorship of Ms. Kanika Bajaj and Mrs. Himani Kumar organized a cleanliness and plantation drive in collaboration with Madad ki Raah foundation on 7<sup>th</sup> August, 2022. A team of more than 50 students joined hands to make our city look cleaner and greener. The drive was conducted in MKR open school near Sonelal Patel School, transport Nagar, Kanpur as a token of respect for our nation in celebration of Azadi Ka Amrit Mahotsava.