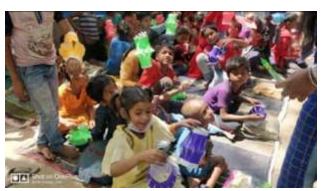

# Mega Cleanliness & Plantation Drive

Organized by - Madad Ki Raah Foundation

(In collaboration with Jagran College of Art's, Science & Commerce.)

Date- 7th August 2022 Timings - 4:00pm onwards

Venue - MKR Open School (Near Sonelal Patel School, Transport nagar)

## Cleanliness and Plantation Drive in Collaboration with Madad Ki Raah Foundation

NSS Team of Jagran College students under the mentorship of Ms. Kanika Bajaj and Mrs. Himani Kumar organized a cleanliness and plantation drive in collaboration with Madad ki Raah foundation on 7<sup>th</sup> August, 2022. A team of more than 50 students joined hands to make our city look cleaner and greener. The drive was conducted in MKR open school near Sonelal Patel School, transport Nagar, Kanpur as a token of respect for our nation in celebration of Azadi Ka Amrit Mahotsava.