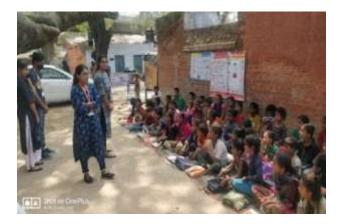

# Mega Cleanliness & Plantation Drive

Organized by - Madad Ki Raah Foundation

(In collaboration with Jagran College of Art's, Science & Commerce.)

Date- 7th August 2022 Timings - 4:00pm onwards

Venue - MKR Open School (Near Sonelal Patel School, Transport nagar)

## Cleanliness and Plantation Drive in Collaboration with Madad Ki Raah Foundation

NSS Team of Jagran College students under the mentorship of Ms. Kanika Bajaj and Mrs. Himani Kumar organized a cleanliness and plantation drive in collaboration with Madad ki Raah foundation on 7<sup>th</sup> August, 2022. A team of more than 50 students joined hands to make our city look cleaner and greener. The drive was conducted in MKR open school near Sonelal Patel School, transport Nagar, Kanpur as a token of respect for our nation in celebration of Azadi Ka Amrit Mahotsava.