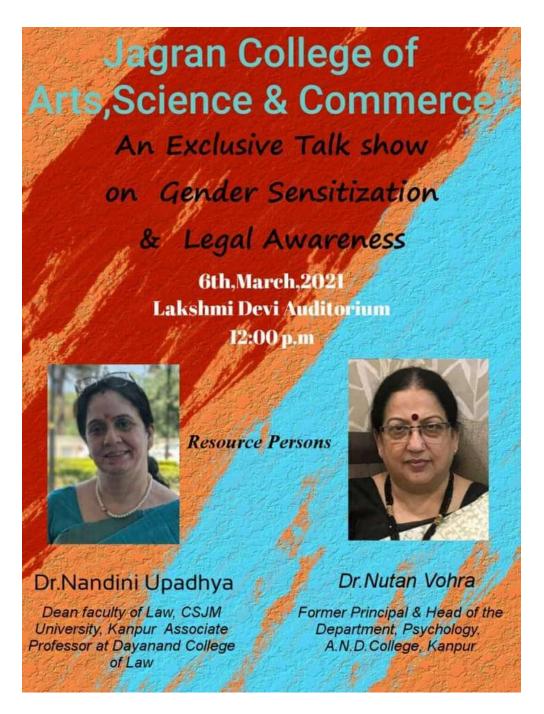

| 18 | International Yoga Day                                                                     | 1- 0.11                                                                                              | _   |           |
|----|--------------------------------------------------------------------------------------------|------------------------------------------------------------------------------------------------------|-----|-----------|
|    | (Virtual)                                                                                  | Jagran College organized to make access easier for one-<br>and-all.                                  | NSS | 2021-2022 |
| 19 | Gender Equality: Key to<br>Empowering Women<br>and Girls                                   | Dr Nutan Vohra, an eminent psychologist and Ex<br>principal AND College, Kanpur, Dr Nandini Upadhyay | NSS | 2020-2021 |
| 20 | Celebrating Mission<br>Shakti Week Honouring<br>Females: A Pathway to<br>Women Empowerment | Miss Vandana Singh Solanki, Advocate.                                                                | NSS | 2020-2021 |
| 21 | Nurturing the Future of<br>Nation @ Health and<br>Hygiene Drive                            | Bhavna Welfare Foundation                                                                            | NSS | 2020-2021 |
| 22 | Teaching<br>Communication Skills<br>to kids at Jagriti                                     | Bhavna Welfare Foundation                                                                            | NSS | 2020-2021 |
| 23 | Joyful learning through<br>Art and Craft                                                   | Bhavna Welfare Foundation                                                                            | NSS | 2020-2021 |
| 24 | Two-day Vaccination camp                                                                   | Jagran College in collaboration with the district health department                                  | NSS | 2020-2021 |
| 25 | Vaccine Equals Victory                                                                     | Virtual Awareness Drive by Jagran College                                                            | NSS | 2020-2021 |
| 26 | Online Yoga for Well-<br>being                                                             | Jagran College organized to make access easier for one and all.                                      | NSS | 2020-2021 |
| 27 | Women's Justice<br>Initiative                                                              | FICCI FLO                                                                                            | NSS | 2019-2020 |
| 28 | Fit India Movement                                                                         | Nationwide live telecast of the Fit India Campaign on Doordarshan                                    | NSS | 2019-2020 |
| 29 | Blood Donation Camp                                                                        | Bhavna Welfare Foundation and GSVM Medical College<br>Blood Bank                                     | NSS | 2019-2020 |
| 30 | Funds Collection for CM's Kerala Distress                                                  | Jagran College                                                                                       | NSS | 2018-2019 |
| 21 | Relief Fund. Rally on Cleanliness                                                          | Jagran College                                                                                       | NSS | 2018-2019 |
| 31 | An Eye Checkup Camp                                                                        | Jagran College in collaboration with ASG EYE Hospital                                                | NSS | 2018-2019 |
|    |                                                                                            | Pvt. Ltd. Arpan Initiative by Dainik Jagran                                                          | NSS | 2018-2019 |
| 33 | Clothes Donation Drive                                                                     | Bhavna Welfare Foundation                                                                            | NSS | 2018-2019 |
| 34 | Life Saviour: Blood<br>Donation camp                                                       | Bhavna wellare roundation                                                                            |     |           |