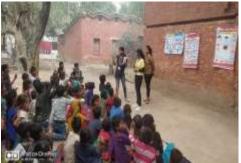

# Mega Cleanliness & Plantation Drive

Organized by - Madad Ki Raah Foundation

(In collaboration with Jagran College of Art's, Science & Commerce.)

Date- 7th August 2022 Timings - 4:00pm onwards

Venue - MKR Open School (Near Sonelal Patel School, Transport nagar)

## Cleanliness and Plantation Drive in Collaboration with Madad Ki Raah Foundation

NSS Team of Jagran College students under the mentorship of Ms. Kanika Bajaj and Mrs. Himani Kumar organized a cleanliness and plantation drive in collaboration with Madad ki Raah foundation on 7<sup>th</sup> August, 2022. A team of more than 50 students joined hands to make our city look cleaner and greener. The drive was conducted in MKR open school near Sonelal Patel School, transport Nagar, Kanpur as a token of respect for our nation in celebration of Azadi Ka Amrit Mahotsava.