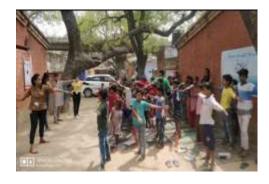

# Mega Cleanliness & Plantation Drive

Organized by - Madad Ki Raah Foundation

(In collaboration with Jagran College of Art's, Science & Commerce.)

Date- 7th August 2022 Timings - 4:00pm onwards

Venue - MKR Open School (Near Sonelal Patel School, Transport nagar)

## Cleanliness and Plantation Drive in Collaboration with Madad Ki Raah Foundation

NSS Team of Jagran College students under the mentorship of Ms. Kanika Bajaj and Mrs. Himani Kumar organized a cleanliness and plantation drive in collaboration with Madad ki Raah foundation on 7<sup>th</sup> August, 2022. A team of more than 50 students joined hands to make our city look cleaner and greener. The drive was conducted in MKR open school near Sonelal Patel School, transport Nagar, Kanpur as a token of respect for our nation in celebration of Azadi Ka Amrit Mahotsava.