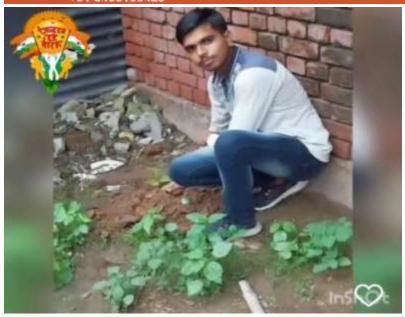

# Mega Cleanliness & Plantation Drive

Organized by - Madad Ki Raah Foundation

(In collaboration with Jagran College of Art's, Science & Commerce.)

Date- 7th August 2022 Timings - 4:00pm onwards

Venue - MKR Open School (Near Sonelal Patel School, Transport nagar)

## Cleanliness and Plantation Drive in Collaboration with Madad Ki Raah Foundation

NSS Team of Jagran College students under the mentorship of Ms. Kanika Bajaj and Mrs. Himani Kumar organized a cleanliness and plantation drive in collaboration with Madad ki Raah foundation on 7<sup>th</sup> August, 2022. A team of more than 50 students joined hands to make our city look cleaner and greener. The drive was conducted in MKR open school near Sonelal Patel School, transport Nagar, Kanpur as a token of respect for our nation in celebration of Azadi Ka Amrit Mahotsava.