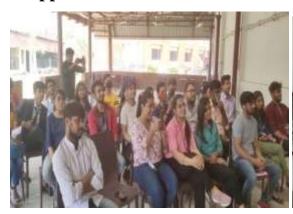

## Cleanliness and Plantation Drive in Collaboration with Madad Ki Raah Foundation

NSS Team of Jagran College students under the mentorship of Ms. Kanika Bajaj and Mrs. Himani Kumar organized a cleanliness and plantation drive in collaboration with Madad ki Raah foundation on 7<sup>th</sup> August, 2022. A team of more than 50 students joined hands to make our city look cleaner and greener. The drive was conducted in MKR open school near Sonelal Patel School, transport Nagar, Kanpur as a token of respect for our nation in celebration of Azadi Ka Amrit Mahotsava.