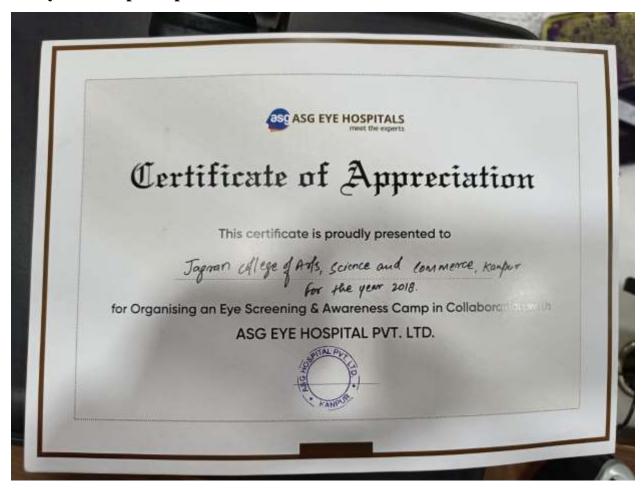

The main aim of the event was to create awareness among females for the compulsory use of Sanitary Napkins during their monthly periods.

(Self-Financing Co-Ed English Medium Post Graduate College Affiliated to CSJM University, Kanpur) 620-W, Block, Saket Nagar, Kanpur – 208014