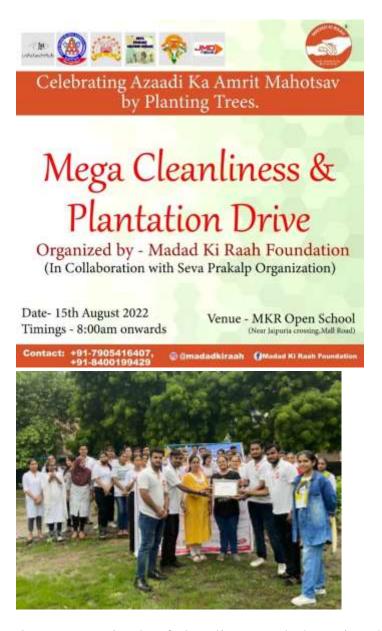

Tel.No.0512 2647289, E-mail:jagrancollegeasc@gmail.com Web:jagrancollege.ac.in

Celebrating Azaadi Ka Amrit Mahotsav by Planting Trees.

# Mega Cleanliness & Plantation Drive

Organized by - Madad Ki Raah Foundation

(In collaboration with Jagran College of Art's, Science & Commerce.)

Date- 7th August 2022 Timings - 4:00pm onwards

Venue - MKR Open School (Near Sonelal Patel School, Transport nagar)

Contact: +91-7905416407, +91-8400199429

@ @madadkiraah

Madad Ki Raah Foundation

(Self-Financing Co-Ed English Medium Post Graduate College Affiliated to CSJM University, Kanpur) 620-W, Block, Saket Nagar, Kanpur – 208014