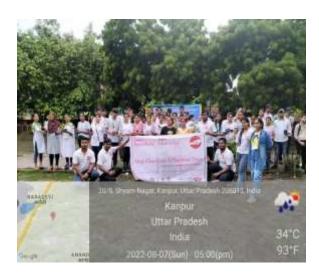

# Mega Cleanliness & Plantation Drive

Organized by - Madad Ki Raah Foundation

(In collaboration with Jagran College of Art's, Science & Commerce.)

Date- 7th August 2022 Timings - 4:00pm onwards

Venue - MKR Open School (Near Sonelal Patel School, Transport nagar)

## Cleanliness and Plantation Drive in Collaboration with Madad Ki Raah Foundation

NSS Team of Jagran College students under the mentorship of Ms. Kanika Bajaj and Mrs. Himani Kumar organized a cleanliness and plantation drive in collaboration with Madad ki Raah foundation on 7<sup>th</sup> August, 2022. A team of more than 50 students joined hands to make our city look cleaner and greener. The drive was conducted in MKR open school near Sonelal Patel School, transport Nagar, Kanpur as a token of respect for our nation in celebration of Azadi Ka Amrit Mahotsava.